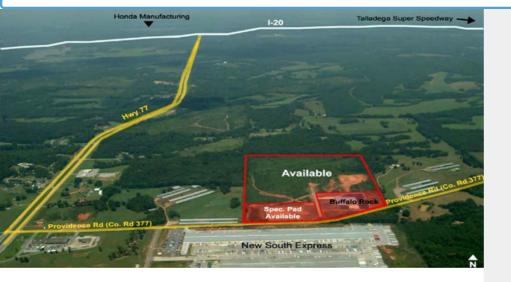

## AVAILABLE INDUSTRIAL SITE LINCOLN PARK INDUSTRIAL CENTER PROVIDENCE ROAD, TALLADEGA, TALLADEGA, AL, 35160

## Description

A seventy one-acre site within the park has a dirt pad and drainage in place for a 72,800 sq. ft. building, expandable to 121,940 sq. ft. For more information, please contact: Calvin Miller, 256.245.8332, millercalv@tceda.com

## Interstate/Highway

| Interstate:               | I-20          |  |
|---------------------------|---------------|--|
| To Interstate (miles):    | 6.00 Mile(s)  |  |
| Interstate #2:            | I-459         |  |
| To Interstate #2 (miles): | 35.00 Mile(s) |  |
| Highway:                  | 77            |  |
| To Highway (miles):       | 1.00 Mile(s)  |  |
| State Highway:            |               |  |
| To State Highway (miles): |               |  |