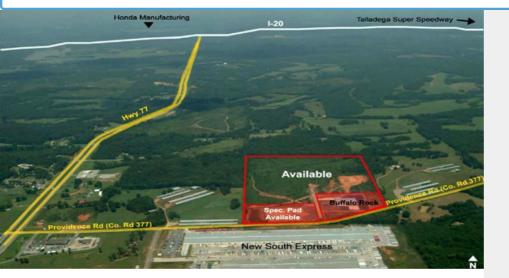

## AVAILABLE INDUSTRIAL SITE LINCOLN PARK INDUSTRIAL CENTER PROVIDENCE ROAD, TALLADEGA, TALLADEGA, AL, 35160

## Description

A seventy one-acre site within the park has a dirt pad and drainage in place for a 72,800 sq. ft. building, expandable to 121,940 sq. ft. For more information, please contact: Calvin Miller, 256.245.8332, millercalv@tceda.com

## Interstate/Highway

| Interstate:               | I-20          |  |
|---------------------------|---------------|--|
| To Interstate (miles):    | 6.00 Mile(s)  |  |
| Interstate #2:            | I-459         |  |
| To Interstate #2 (miles): | 35.00 Mile(s) |  |
| Highway:                  | 77            |  |
| To Highway (miles):       | 1.00 Mile(s)  |  |
| State Highway:            |               |  |
| To State Highway (miles): |               |  |