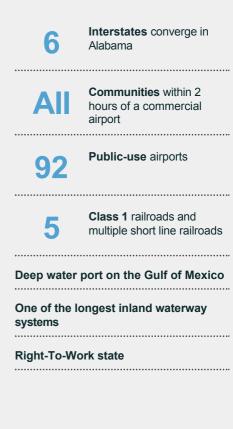

## Advantage Alabama

## Advantage Alabama

Deep water port on the Gulf of Mexico

One of the longest inland waterway systems

Right-To-Work state