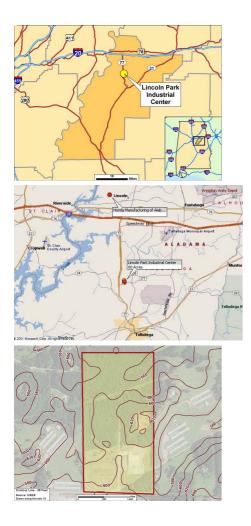

## AVAILABLE INDUSTRIAL SITE LINCOLN PARK INDUSTRIAL CENTER PROVIDENCE ROAD, TALLADEGA, TALLADEGA, AL, 35160

# Property Details

| Latitude:        | 33.500900    |
|------------------|--------------|
| Longitude:       | -86.120000   |
| Total Acreage:   | 71.4 Acre(s) |
| Available Acres: | 71.4 Acre(s) |
| Largest Tract    |              |
| Available:       | 71.4 Acre(s) |
| Smallest Tract   |              |
| Available:       | 5 Acre(s)    |
| Expandable:      |              |
| Wetlands:        |              |
| Phase 1          |              |
| Audit Done:      | Yes          |